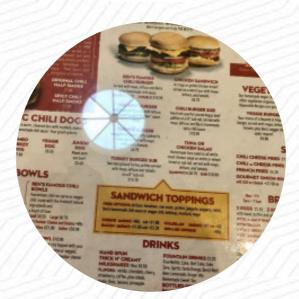

## Ben's Chili Bowl Menu

https://menuweb.menu 1 Aviation Circle, Arlington, Virginia, USA, 20002, United States +17034171588 - https://benschilibowl.com

On this webpage, you can find the **complete** menu of Ben's Chili Bowl from Arlington. Currently, there are 34 dishes and drinks available. Ben's Chili Bowl in Arlington, VA is a cozy American restaurant known for its delicious comfort food. With a solid 3.7-star rating, diners have praised the flavors on offer. Open from 6:00 AM to 9:00 PM, this spot is perfect for breakfast, lunch, or dinner. To secure a table or inquire about the restaurant's current wait times, simply give them a call at (703) 417-1588. If you're a fan of Ben's Chili Bowl, be sure to also explore Dunkin' and American Tap Room for similar dining experiences. Don't forget to leave a review and share your thoughts with others!

## Ben's Chili Bowl Menu

**Breakfast** 

**HASH BROWN** 

**Starters & Salads** 

**FRENCH FRIES** 

**Soft Drinks** 

**LEMONADE** 

**Mexican Dishes** 

**IMPOSSIBLE BURGER** 

**VEGGIE BURGER** 

**Side Dishes** 

**GRITS** 

**ENGLISH MUFFIN** 

Sandwiches

**CHEESE SANDWICH** 

**BREAKFAST SANDWICH** 

**Drinks** 

**SODAS** 

**DRINKS** 

Sauces

**HOT SAUCE** 

**MAYO** 

Dessert

**MUFFINS** 