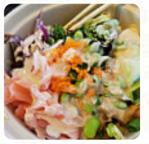

## Bullgogi Menu

https://menuweb.menu 2140 N Decatur Rd, 30033, Decatur, US, United States +14703057522 - http://www.bullgogidecatur.com









A **comprehensive** <u>menu</u> of **Bullgogi** from Decatur featuring all **50** dishes and drinks can be found here on the list. In the heart of Decatur, this restaurant offers a vibrant blend of flavors, with standout poke and bulgogi bowls receiving rave reviews for freshness and taste. Patrons enjoy a welcoming atmosphere and friendly service, often praising the knowledgeable staff for guiding them through the menu. While some diners have experienced inconsistency in portion sizes when ordering online, many highlight the generous servings enjoyed on-site. The menu caters to both light and hearty appetites, making it a versatile choice. With prices ranging from \$10 to \$20, this spot promises a delightful dining experience for all. Don't miss the dumplings!.

## Bullgogi Menu

Salad