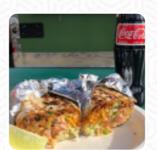

I stopped here at a very cold evening so I could not enjoy the plentiful outside seats. nevertheless the mais and poblano Burrito shell was excellent! it was very delicious and filled for a decent price. also the guy who led the square was very friendly. I deserved the stop. <a href="read more">read more</a>. The restaurant and its rooms are wheelchair accessible and thus usable with a wheelchair or physiological disabilities, Depending on the weather, you can also sit outside and eat. At The Meddling Lime in Portland you can look forward to unexpected combinations of different products - all in line with the idea of a **great fusion cuisine**, Particularly, many guests are looking forward to the **diverse, tasty Mexican cuisine**. You can also look forward to <u>delicious vegetarian cuisine</u>, The creative fusion of different dishes with fresh and occasionally daring products is highly valued by the guests - a good example of Asian Fusion.