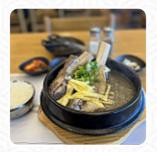

great food and great atmosphere. highly recommend the Tofu sticks! we have the tofu sticks, mandu, kimchi jiggae, dolsot bibimbap and the sutbol bulgogi jangban guksu. the mandu was not bad, the wrap was very tasty, but the swarm filling left a little to wish. the guksu was very tasty - first I thought it could not eat enough, but the heat grew. the Kimchi-Jiggae had a strange part of the cauliflower in it and so it... read more. The restaurant is accessible and can therefore also be used with a wheelchair or physiological disabilities. What User doesn't like about Dish Korean Cuisine:

it is difficult to find good veg friendly Korean food in atlanta, but court tried. they offer bimibap both regular and hotpot, which is really easy to make vegan is just asking for no fried egg. I don't know if I was great in it. they are probably not more friendly than any standard Korean restaurant. huge portions. read more. In the kitchen of Dish Korean Cuisine in Chamblee, traditional courses are prepared with typical Asian spices delicious, Additionally, lovers of Korean cuisine will be well catered for at the restaurant with meals like Bap, Kimchi or Jjigae. At the bar, you can still relax after the meal (or during it) with an alcoholic or non-alcoholic drink, there are also delicious vegetarian dishes on the menu.