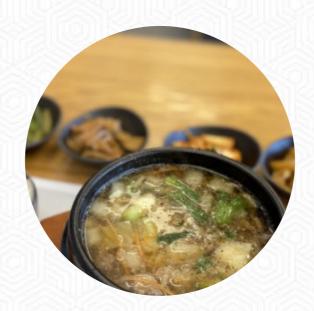

great food and great atmosphere. highly recommend the Tofu sticks! we have the tofu sticks, mandu, kimchi jiggae, dolsot bibimbap and the sutbol bulgogi jangban guksu. the mandu was not bad, the wrap was very tasty, but the swarm filling left a little to wish. the guksu was very tasty - first I thought it could not eat enough, but the heat grew. the Kimchi-Jiggae had a strange part of the cauliflower in it and so it... read more. The restaurant is accessible and can therefore also be used with a wheelchair or physiological disabilities. What User doesn't like about Dish Korean Cuisine:

it is difficult to find good veg friendly Korean food in atlanta, but court tried. they offer bimibap both regular and hotpot, which is really easy to make vegan is just asking for no fried egg. I don't know if I was great in it. they are probably not more friendly than any standard Korean restaurant. huge portions. read more. In the kitchen of Dish Korean Cuisine in Chamblee, traditional courses are prepared with typical Asian spices delicious, Additionally, lovers of Korean cuisine will be well catered for at the restaurant with meals like Bap, Kimchi or Jjigae. At the bar, you can still relax after the meal (or during it) with an alcoholic or non-alcoholic drink, there are also delicious vegetarian dishes on the menu.