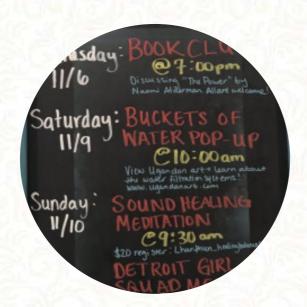

### Drifter Coffee Menu

https://menulist.menu

770 Woodward Heights Blvd, Ferndale, Michigan, USA, 48220, United States (+1)2486294400 - http://driftercoffee.com/



On this website, you can find the **complete menu of Drifter Coffee** from Ferndale. Currently, there are 16 courses and drinks available. For *changing offers*, please contact the owner of the restaurant directly. You can also contact them through their website. What <u>Gabrielle B</u> likes about Drifter Coffee:

My new favorite coffee shop. Has a quaint, up north feel to it with the spacious outdoor seating. The outdoor flower garden is filled with wildflowers. I was lucky enough to go during a live concert. Got to listen to this lovely lady play the guitar and sing beautifully. My coffee was amazing. I also enjoyed a