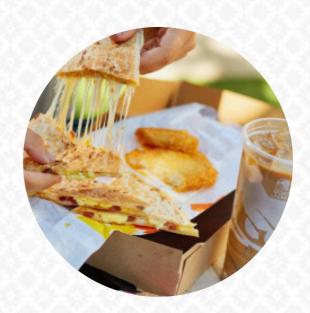

Spent almost \$80 on taco bell . Food excellent however the 5 sauce packets of each I asked for I instead got nothing ... so unprofessional... what's a taco with no sauce ... yall got me tonight.. read more. Get excited about the diverse, delicious Mexican cuisine, which is traditionally cooked with corn, beans and chilies (hot peppers), Don't miss the chance to have the delicious pizza, prepared straight out from the oven in an original way. fresh fish, meat, as well as beans and rice are also South American cooked here, The meals are usually prepared in the shortest time and fresh for you.