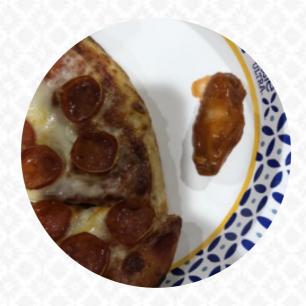

This used to be the best place to get hot wings. I have not been in about a year or so and when I got them yesterday I was extremely disappointed. They had almost no sauce on them and we're so bad. I actually tossed them after eating three. The pricing is a little higher than competitors in the area and I think this was completely unacceptable and I will not be getting my wings from here again. I strongly don't recom... read more. The catering service is also provided by the restaurant for its guests, Also, you shouldn't miss out on the crispy and crunchy pizza, original freshly baked in a wood oven.