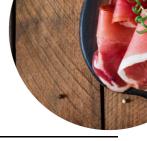

use Menu

https://menuweb.menu 1100 S Main St, Hopkinsville, KY 42240, United States +12708832710 - https://cornercoffeehouse.square.site









# The Corner Coffeehouse Menu



#### **Salads**

**CHICKEN SALAD** 

### **Sandwiches**

HAM AND CHEESE

#### **Side Dishes**

**GRITS** 

**ENGLISH MUFFIN** 

#### **Drinks**

**COLD BREW** 

**DRINKS** 

#### Dessert

**MUFFINS** 

**COOKIES** 

### **Hot Drinks**

**COFFEE** 

**TEA** 

## Coffee

**CAPPUCCINO** 

**MOCHA** 

## These Types Of Dishes **Are Being Served**

**CHICKEN** 

**SALAD** 

**BURGER** 

## **Restaurant Category**

**VEGAN** 

**VEGETARIAN** 

**GLUTEN FREE** 

**BAR** 

## **Ingredients Used**



**CHILI CREAM CHEESE** 

**RASPBERRY** 

**HAM** 

**CHEESE** 

**CHOCOLATE** 

**BACON** 

# The Corner Coffeehouse Menu



# **The Corner Coffeehouse**

1100 S Main St, Hopkinsville, KY 42240, United States

Opening Hours: Monday 07:30-13:00 Tuesday 07:30-13:00 Wednesday 07:30-13:00 Thursday 07:30-13:00 Friday 07:30-13:00

Made with menuweb.menu