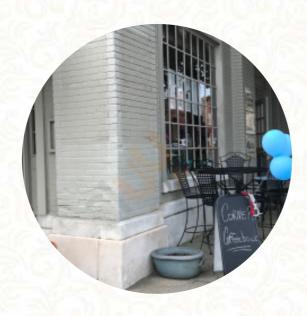

# **The Corner Coffeehouse**

1100 S Main St, Hopkinsville, KY 42240, United States

Opening Hours: Monday 07:30-13:00 Tuesday 07:30-13:00 Wednesday 07:30-13:00 Thursday 07:30-13:00 Friday 07:30-13:00

Made with menuweb.menu