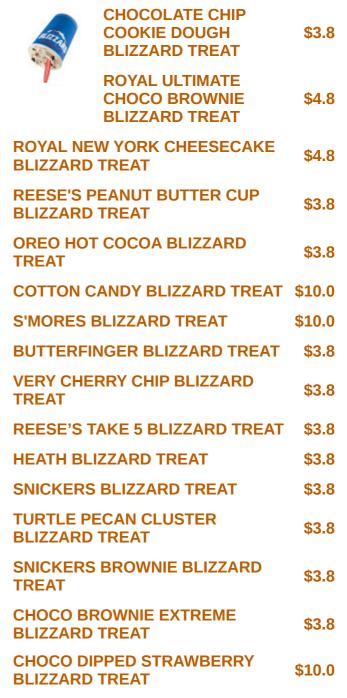

| OREO BROOKIE BLIZZARD TREAT \$10.0                    |  |
|-------------------------------------------------------|--|
| M&M'S MILK CHOCOLATE CANDIES \$3.8<br>BLIZZARD TREAT  |  |
| HONEY BBQ SAUCED TOSSED \$9.2<br>CHICKEN STRIP BASKET |  |
| DQ BAKES! PRETZEL STICKS WITH \$2.8                   |  |
| OREO COOKIES BLIZZARD TREAT \$3.8                     |  |

#### **Blizzard® Treats**

| PEANUT BUTTER PUPPY CHOW | ¢10.0  |
|--------------------------|--------|
| BLIZZARD TREAT           | \$10.0 |