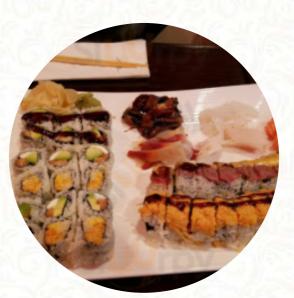

vegetables, fish and meat, the <u>Sushi</u> Time 898 from Cranford prepares *easy-to-digest, flavorful Japanese meals*, The visitors of the establishment also appreciate the large variety of various coffee and tea specialities that the establishment has to offer. The <u>Asian fusion cuisine</u> is likewise an important part of <u>Sushi</u> Time 898. Anyone who finds the usual and generally known dishes too ordinary can here approach with a willingness to experiment and try some exciting combination of ingredients taste, on the menu there are also a lot of **Asian dishes**.

#### Main courses

SUSHI