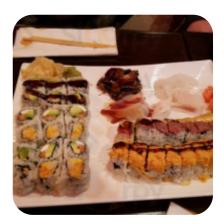

### Sushi Time 898 Menu

https://menulist.menu 12 S Ave W, 07016, Cranford, US, United States +19087098081 - http://www.sushitime898.net/

A complete <u>menu</u> of <u>Sushi</u> Time 898 from Cranford covering all 18 meals and drinks can be found here on the food list. For seasonal or weekly deals, please get in touch via phone or use the contact details provided on the website. What <u>User</u> likes about <u>Sushi</u> Time 898:

vegetables, fish and meat, the <u>Sushi</u> Time 898 from Cranford prepares *easy-to-digest, flavorful Japanese meals*, The visitors of the establishment also appreciate the large variety of various coffee and tea specialities that the establishment has to offer. The <u>Asian fusion cuisine</u> is likewise an important part of <u>Sushi</u> Time 898. Anyone who finds the usual and generally known dishes too ordinary can here approach with a willingness to experiment and try some exciting combination of ingredients taste, on the menu there are also a lot of **Asian dishes**.