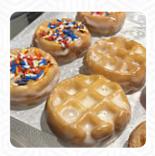

## **Tastecraft Menu**

https://menuweb.menu 41 Broadway St, 17847, Milton, US, United States (+1)5709391619 - http://tastecraftcafe.com/









On this homepage, you can find the **complete** menu of **Tastecraft** from Milton. Currently, there are **19** courses and drinks up for grabs. Tastecraft in Milton, PA is an American restaurant known for its delectable dishes and has an impressive average rating of 4.6 stars. Open from 9:00 AM to 6:00 PM, Tastecraft is the perfect spot for a quick bite. For reservations or inquiries about the restaurant's availability, feel free to call ahead at (570) 939-1619. If you are looking for more dining options, be sure to explore menus from places like Original Italian Pizza and China Garden. Leave a review and share your dining experience with others!

## **Tastecraft Menu**



#### Salads

**CHICKEN SALAD** 

#### **Drinks**

**DRINKS** 

#### **Sauces**

**RANCH** 

#### **Schwarze Tees**