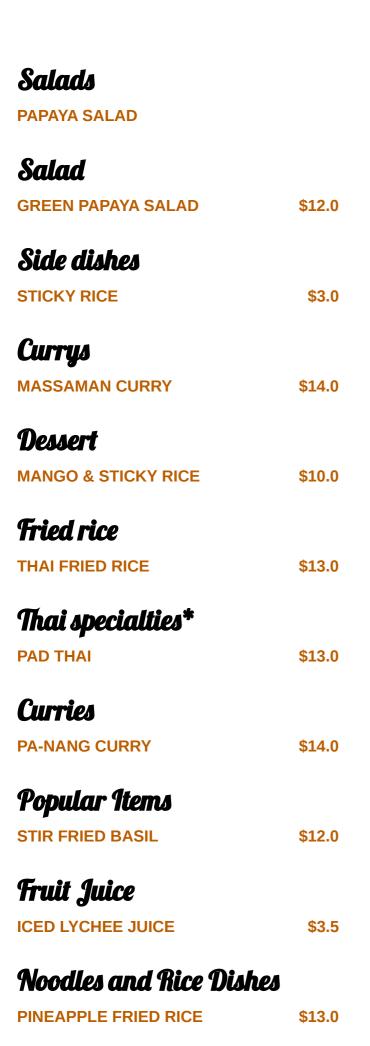

| Extras Eamp;amp; Side<br>Dishes<br>STEAMED JASMINE RICE | \$2.5  |
|---------------------------------------------------------|--------|
| Ingredients Used                                        |        |
| CHICKEN                                                 |        |
| Uncategorized                                           |        |
| THAI SPICY CHICKEN SALAD                                | \$12.0 |
| Main Dishes                                             |        |
| GREEN CURRY                                             | \$14.0 |
| RED CURRY                                               | \$14.0 |
| Drinks                                                  |        |
| ICED PINK LEMONADE                                      | \$3.0  |
| LACROIX                                                 | \$1.8  |
| Starters                                                |        |
| VEGGIE GYOZA DUMPLING                                   | \$7.0  |
| FRIED RICE BASIL                                        | \$13.0 |
| Noodles                                                 |        |
| DRUNKEN NOODLES                                         | \$13.0 |
| PAD SEE-EW                                              | \$13.0 |
| Salad and Soup                                          |        |
| TOM YUM SOUP                                            | \$13.0 |
| TOM KHA SOUP                                            | \$13.0 |
| Beverages                                               |        |
| LEMON THAI ICED TEA                                     | \$3.0  |

#### Sauteed Dishes

| BROCCOLI STIR FRIED GARLIC  | \$12.0 |
|-----------------------------|--------|
| HEALTHY VEGGIE SAUTÉED      | \$12.0 |
| PAN FRIED GARLIC AND PEPPER | \$12.0 |
| PAN FRIED CASHEW NUTS       | \$12.0 |
|                             |        |

#### Drink+Soda

**REGULAR COKE CAN)** 

**\$1.8** 

| THAI ICE TEA (ADDED MILK)            | \$3.5 |
|--------------------------------------|-------|
| THAI ICE TEA (NONE MILK)             | \$3.5 |
| BOBA THAI ICED TEA (ADDED<br>MILKED) | \$4.5 |
| BOBA THAI ICED TEA (NONE<br>MILKED)  | \$4.5 |

### Appetizers

| FRIED CHEESE WONTONS (8PCS)        | \$7.0  |
|------------------------------------|--------|
| THAI CHICKEN PARTY WINGS<br>(6PCS) | \$11.0 |
| SHRIMP LITTLE MERMAID              | \$9.0  |
| THAI SPICY WINGS (6PCS)            | \$11.0 |
| CLASSIC THAI APPETIZER<br>PLATTER  | \$11.0 |
| CRISPY EGG ROLL (4PCS)             | \$8.0  |