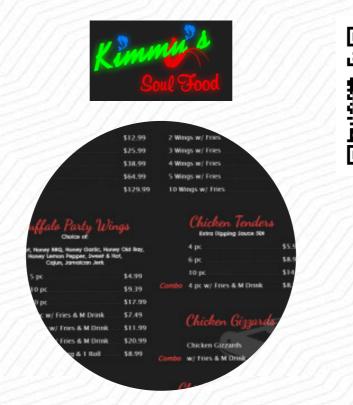

### Chicken Tenders

| 4 PIECE CHICKEN TENDERS | ¢140   |
|-------------------------|--------|
| СОМВО                   | \$14.3 |

Subs & Wraps

FISH FILLET SUB

| Whiting Fish<br>whiting fish     |        |
|----------------------------------|--------|
| Breakfast Side Orders            |        |
| GRITS                            | \$3.9  |
| Fish Fillet                      |        |
| FISH FILLET                      | \$9.1  |
| Chicken Dinners                  |        |
| CHICKEN GIZZARDS (LARGE)         | \$13.0 |
| Antipasti – Appetizer            |        |
| <b>10 PC FRIED CHICKEN WINGS</b> | \$26.0 |
| The Sandwich Clubs               |        |
| HAM CHEESE CLUB SANDWICH         | \$11.7 |
| Hot Side Dishes                  |        |
| SWEET POTATOES (CANDY YAM)       | \$5.2  |
| Etc.                             |        |
| HOME FRIES                       | \$4.5  |
| Chicken Gizzards                 |        |
| CHICKEN GIZZARDS (REGULAR)       | \$6.5  |
| Market Fresh Sandwiches          |        |
| REUBEN                           | \$10.4 |
| Pork - Dinner                    |        |

### Chicken

| GRILLED CHICKEN            | \$8.4 |
|----------------------------|-------|
| CRISPY CHICKEN             | \$9.1 |
| 1 PC WHOLE WING            | \$2.6 |
| HONEY SPICY WINGS W/ FRIES |       |
| 1PC CHICKEN THIGH          | \$3.9 |