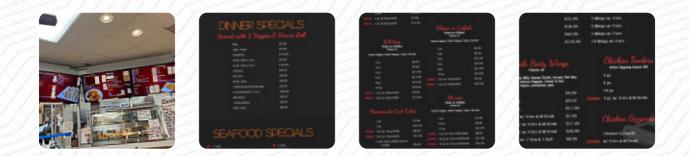

### Dinner Specials (Available after 10:30 AM)

| FRIED SHRIMP (12 PC) DINNER<br>SPECIAL | \$32.5 |
|----------------------------------------|--------|
| MEAT LOAF DINNER SPECIAL               | \$18.2 |
| SALMON (1PC) DINNER                    | \$20.8 |
| 3PC CHICKEN WINGS DINNER<br>SPECIAL    | \$16.9 |
| 2 PC LAKE TROUT DINNER                 | \$19.5 |
| SALMON (2PC) DINNER                    | \$31.2 |
| 2PC CRAB CAKE DINNER                   | \$29.9 |

### Dinner Specials (Available after 10:30AM)

| 2 PC LAKE TROUT DINNER<br>SPECIAL      | \$19.5 |
|----------------------------------------|--------|
| STEAK FISH DINNER SPECIAL              | \$29.9 |
| 1PC CRAB CAKE DINNER SPECIAL           | \$19.5 |
| PIG FEET (1PC) DINNER SPECIAL          | \$19.5 |
| CHITTERLINGS/HOGMAWS<br>DINNER SPECIAL | \$14.3 |
| BEEF LIVER DINNER SPECIAL              | \$16.9 |
| TURKEY WING DINNER SPECIAL             | \$16.9 |
| 2 PC WHITING DINNER                    | \$19.5 |
| FRIED CHICKEN THIGH DINNER             | \$16.9 |
| 2PC FRIED CHICKEN<br>DRUMSTICKS DINNER | \$16.9 |
| <b>3 PC LAKE TROUT DINNER</b>          | \$25.3 |