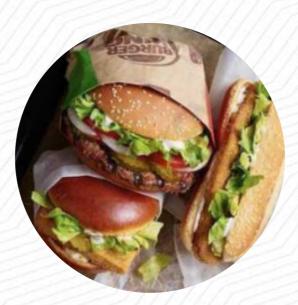

### **Burger King Menu**

<u>https://menulist.menu</u> 6590 Park Blvd N, Pinellas Park, FL 33781, USA, United States **(+1)7272897291** 

The place from Pinellas Park offers <u>72</u> different menus and drinks on the card at an average price of \$6.3. What <u>User</u> likes about Burger King:

Busier than what I had seen in the past, just before noon. The wait was maybe 5 minutes for the 3 whoppers, 3 burgers, 3 fries coupon special. The counter person had a stack of coupons she'd accepted. Appears the coupons are working, wooing customers to return. Burgers are consistently good, fries are great, being larger than competitors and freshly cooked. <u>read more</u>. In pleasant weather you can even eat in the outdoor area, And into the accessible rooms also come clientele with wheelchairs or physical disabilities. The Burger King from Pinellas Park serves various *delicious seafood dishes*, Besides the tasty sandwiches, healthy salads and other snacks also make a good snack. In addition, there are scrumptious American menus, such as **burgers and grilled meat**, The meals are usually prepared for you **fast and fresh**.