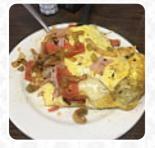

## **Kenny's Country Menu**

<a href="https://menuweb.menu">https://menuweb.menu</a>110 N Walnut St, 28373, Pinebluff, US, United States (+1)9102814029 - http://kennys-country.poi.place/









## **Kenny's Country Menu**



#### **Entrées**

**CHILI CHEESE FRIES** 

#### **Burger**

**CHEESE BURGER** 

#### **Toast**

**TOAST** 

#### **Breakfast**

**TWO EGGS** 

#### Starters & Salads

**FRENCH FRIES** 

#### **Hot Drinks**

**COFFEE** 

#### **Fried Potatoes**

**CHEESE FRIES** 

### Single Pizza (26 Cm)

**MONTE CRISTO** 

#### **Side Dishes**

**GRITS** 

**PICKLES** 

#### Sauces

**KETCHUP** 

**MAYONNAISE** 

# These Types Of Dishes Are Being Served

**TOSTADAS** 

**TUNA STEAK** 

**BURGER** 

#### Ingredients Used

**CHILI** 

**BISCUIT** 

**MUSTARD** 

**BACON** 

**EGG** 

**CHEESE** 

## Kenny's Country

110 N Walnut St, 28373, Pinebluff, US, United States

#### **Opening Hours:**

Monday 06:00 -15:00 Tuesday 06:00 -15:00 Wednesday 06:00 -15:00 Thursday 06: