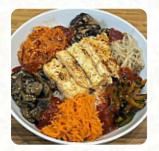

### Signature Bibimbap Menu

| TOFU DELIGHT MIX         | \$12.3 |
|--------------------------|--------|
| ULTIMATE GROUND BEEF MIX | \$12.9 |
| KIMCHI DREAM MIX         | \$12.0 |
| SHORT RIB KOGI MIX       | \$13.8 |
| BLAZING CHICKEN MIX      | \$13.0 |
| VEGGIE SUPREME MIX       | \$12.0 |
| THE TRADITIONAL MIX      | \$13.8 |