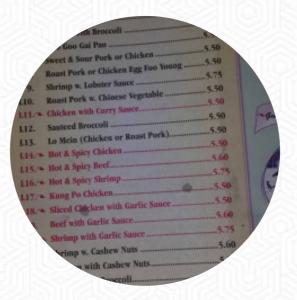

#### Great Wall Menu

https://menulist.menu 200 S Best Ave, Walnutport, USA, United States +16107677101 - http://www.greatwallbedford.com/

On this website, you can find the *complete* <u>menu</u> of *Great Wall* from Walnutport. Currently, there are 21 dishes and drinks available. For **changing offers**, please contact the restaurant owner directly. You can also contact them through their website. What <u>User</u> likes about Great Wall:

# Great Wall Menu

Gnocchi

**GNOCCHI** 

House specialties

**PORK FRIED RICE** 

**Dessert** 

**PUTO** 

For the small hunger

**EGG ROLL** 

Lamm & Hähnchen

**SWEET AND SOUR** 

**Rice Dishes** 

**EGG FRIED RICE** 

**Vegetables** 

**EGG ROLLS** 

**Fried Rice** 

**FRIED RICE** 

Fried Rice & Noodles

LO MEIN

**Condiments and Sauces** 

**PRAWNS** 

These types of dishes are being served

SOUP

Chicken dishes

CHICKEN WITH BROCCOLI
SWEET & SOUR CHICKEN

**Sоир** 

EGG DROP SOUP

**WONTON SOUP** 

Ingredients Used

**MEAT** 

**SEAFOOD** 

**CHICKEN** 

**PORK MEAT** 

**EGG** 

**TRAVEL** 