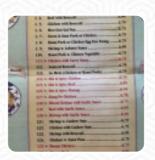

#### Great Wall Menu

https://menulist.menu 200 S Best Ave, Walnutport, USA, United States +16107677101 - http://www.greatwallbedford.com/

On this website, you can find the *complete* <u>menu</u> of *Great Wall* from Walnutport. Currently, there are 21 dishes and drinks available. For **changing offers**, please contact the restaurant owner directly. You can also contact them through their website. What <u>User</u> likes about Great Wall:

# Great Wall Menu

Gnocchi

**GNOCCHI** 

House specialties

**PORK FRIED RICE** 

**Dessert** 

**PUTO** 

For the small hunger

**EGG ROLL** 

Lamm & Hähnchen

**SWEET AND SOUR** 

**Rice Dishes** 

**EGG FRIED RICE** 

**Vegetables** 

**EGG ROLLS** 

**Fried Rice** 

**FRIED RICE** 

Fried Rice & Noodles

LO MEIN

**Condiments and Sauces** 

**PRAWNS** 

These types of dishes are being served

SOUP

Chicken dishes

CHICKEN WITH BROCCOLI
SWEET & SOUR CHICKEN

**Sоир** 

EGG DROP SOUP

**WONTON SOUP** 

Ingredients Used

**MEAT** 

**SEAFOOD** 

**CHICKEN** 

**PORK MEAT** 

**EGG** 

**TRAVEL** 