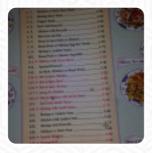

#### Great Wall Menu

https://menulist.menu 200 S Best Ave, Walnutport, USA, United States +16107677101 - http://www.greatwallbedford.com/

On this website, you can find the *complete* <u>menu</u> of *Great Wall* from Walnutport. Currently, there are 21 dishes and drinks available. For **changing offers**, please contact the restaurant owner directly. You can also contact them through their website. What <u>User</u> likes about Great Wall:

# Great Wall Menu

Gnocchi

**GNOCCHI** 

House specialties

**PORK FRIED RICE** 

**Dessert** 

**PUTO** 

For the small hunger

**EGG ROLL** 

Lamm & Hähnchen

**SWEET AND SOUR** 

**Rice Dishes** 

**EGG FRIED RICE** 

**Vegetables** 

**EGG ROLLS** 

**Fried Rice** 

**FRIED RICE** 

Fried Rice & Noodles

LO MEIN

**Condiments and Sauces** 

**PRAWNS** 

These types of dishes are being served

SOUP

Chicken dishes

CHICKEN WITH BROCCOLI
SWEET & SOUR CHICKEN

**Sоир** 

EGG DROP SOUP

**WONTON SOUP** 

Ingredients Used

**MEAT** 

**SEAFOOD** 

**CHICKEN** 

**PORK MEAT** 

**EGG** 

**TRAVEL** 