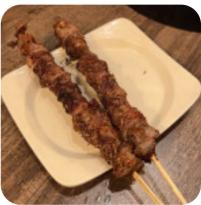

Yunnan Crossing Bridge Rice Noodle from Duluth covering all **19** courses and drinks can be found here on the food list.

# Yunnan Crossing Bridge Rice Noodle N

#### Entrées

ΤΑΚΟΥΑΚΙ

### Gnocchi

GNOCCHI

#### Side Dishes

SPICY RICE

## Youyou Spezial

SPICY BEEF

### **Indian Rice**

MUSHROOM RICE

Sides

SOY SAUCE

#### **Restaurant Category**

DESSERT

VEGETARIAN

#### These Types Of Dishes Are Being Served



NOODLES LAMB

MEAT

#### **Ingredients Used**

SOUP



BEEF VEGETABLES KIMCHI

EGG

TOFU

PORK MEAT

CHILI

# Yunnan Crossing Bridge Rice Noodle

2180 Pleasant Hill Rd, 30096, Duluth, US, United States

#### **Opening Hours:**

Monday 11:00 -21:30 Tuesday 11:00 -21:30 Wednesday 11:00 -21:30 Thursday 11:00 -21:30 Friday 11:00 -22:00 Saturday 11:00 -22:00 Sunday 11:00 -21:30



Made with menuweb.menu