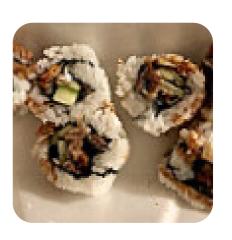

#### Main courses

**CRAB** 

**SUSHI** 

# These types of dishes are being served

**FISH** 

**SALAD** 

**SOUP** 

**OYSTERS** 