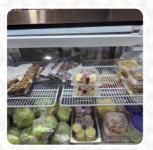

## Dee's Corner Menu

https://menulist.menu 1336 E Commercial Ave, 46356, Lowell, US, United States +12196903653 - https://m.facebook.com/profile.php





On this webpage, you can find the complete menu of Dee's Corner from Lowell. Currently, there are 27 dishes and drinks available. For **seasonal or weekly deals**, please contact the restaurant owner directly. You can also contact them through their website. What <u>Lacey Dowd</u> likes about Dee's Corner:

Cute little place in town- I LOVE their soups and desserts! The workers are always so friendly when you stop in. I only get takeout for lunch, but the dine-in area always seems clean. Probably my favorite lunch spot in town to get takeout from! read more. What User doesn't like about Dee's Corner:

in the price included deli, ordered saganaki, which cheese that was used, did not hold, it was a ball of melted cheese. very disappointed for a 10 dollar appetizer. <a href="read more">re