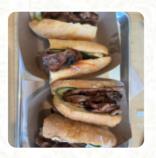

Absolutely delicious Banh Mi with tofu! I cant get enough! I live out of state (in another big city, which should also have great Banh Mi) and bring some home with me everytime I come. <a href="read more">read more</a>. The chance to enjoy and feel like you're in Hollywood; that's doable in this lovingly designed diner, For a snack, you can also have the tasty sandwiches, healthy salads and other snacks. It's precisely the freshness and lightness together with the original Vietnamese spices that not only brings delectable dishes to the table, but also puts the visitors into a pleasant holiday feeling temporarily, You'll find tasty South American menus also on the menu.