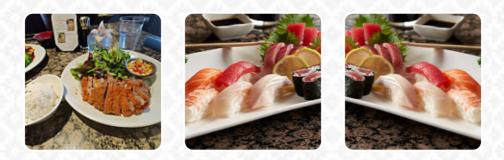

I asked for an extra Shiso leaf, I was grateful for the record of 8 leaves, but surprised to pay \$2 for them. I had only 4 pieces sashimi shrug. . the quality of the fish was decent. the salat was very wet, but the rangoon looked like they were well roasted. <u>read more</u>. At Fins from Boston, <u>scrumptious sushi (e.g., Nigiri and Inside-Out)</u> is prepared for you, along with numerous other variations, always fresh with ingredients like fish, vegetables and meat, and a lot of fresh vegetables, fish and meat are used to cook *healthy Japanese meals*. After the meal (or during it), you have the opportunity to still relax at the bar with a **alcoholic or non-alcoholic drink**.