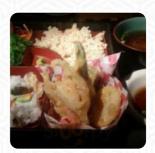

Decent but not wow-amazing food, nice atmosphere, sweet servers. Wish I had more to say about this place, but it was a pretty standard experience. nothing to complain about but nothing to rave about, either. <a href="read more">read more</a>. <a href="tasty">tasty</a> sushi (e.g., Maki and Te-Maki), as well as in many other variations, are prepared for you by Toney Bento, LLC from Portland, with fresh ingredients like fish, vegetables and meat, Besides, the successful blend of different menus with new and partially adventurous products is appreciated by the visitors - a beautiful case of Asian Fusion. A lot of freshly harvested vegetables, fish and meat is used in the easily digestible Japanese cuisine of Toney Bento, LLC, On the menu there are also several Asian dishes.