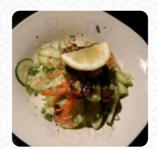

Decent but not wow-amazing food, nice atmosphere, sweet servers. Wish I had more to say about this place, but it was a pretty standard experience. nothing to complain about but nothing to rave about, either. <a href="read more">read more</a>. <a href="tasty">tasty</a> sushi (e.g., Maki and Te-Maki), as well as in many other variations, are prepared for you by Toney Bento, LLC from Portland, with fresh ingredients like fish, vegetables and meat, Besides, the successful blend of different menus with new and partially adventurous products is appreciated by the visitors - a beautiful case of Asian Fusion. A lot of freshly harvested vegetables, fish and meat is used in the easily digestible Japanese cuisine of Toney Bento, LLC, On the menu there are also several Asian dishes.