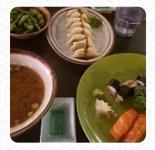

Decent but not wow-amazing food, nice atmosphere, sweet servers. Wish I had more to say about this place, but it was a pretty standard experience. nothing to complain about but nothing to rave about, either. <a href="read more">read more</a>. <a href="tasty">tasty</a> sushi (e.g., Maki and Te-Maki), as well as in many other variations, are prepared for you by Toney Bento, LLC from Portland, with fresh ingredients like fish, vegetables and meat, Besides, the successful blend of different menus with new and partially adventurous products is appreciated by the visitors - a beautiful case of Asian Fusion. A lot of freshly harvested vegetables, fish and meat is used in the easily digestible Japanese cuisine of Toney Bento, LLC, On the menu there are also several Asian dishes.