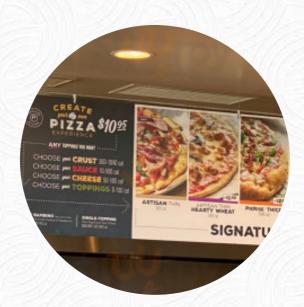

## Pieology Pizzeria Menu

#### Alcoholic Drinks

**BEER** 

Pizza

**PIZZA HAWAII** 

Main courses

**TOPPINGS** 

Vegetarian

**CAULIFLOWER** 

SALSAS

**CHIPOTLE** 

**Drinks** 

**DRINKS** 