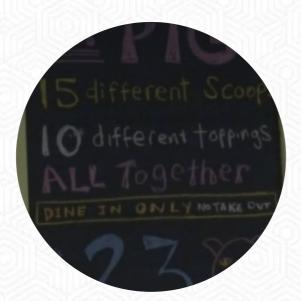

The Card of Yum Yums Ice Cream from SEA ISLE CITY includes about 15 different meals and drinks. On average, you pay for a dish / drink about \$6.0. What User likes about Yum Yums Ice Cream:
This year because of the pandemic, they closed the door and work with a pull-out window. We used their online order. It was extremely easy to use and the service was super fast. Your ice cream is still amazing. One of the top 2 places on the island. read more. What Tyler N doesn't like about Yum Yums Ice Cream:
WORST MILKSHAKE I'VE EVER TASTED!!! Their milkshake tastes exactly like sour milk mixed with sugar and chlorine. Fuckin horrible. Also got a cone with one scoop of cookie dough. Ice cream was okay but kinda bland. Cone was stale as hell. Their sign out front literally looks like a 5 year old painted it with crayons. \$16 bucks for one scoop of bland ice cream and an atrocious milkshake. Total fuckin rip. Avoid!! read more. If you're desiring some spicy South American cuisine, you've come to the right place: exquisite dishes, cooked with fish, seafood, and meat, though corn, beans, and potatoes are also on the menu, and you can indulge in fine American meals