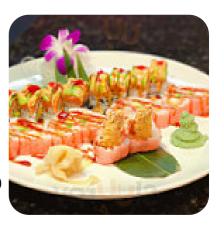

The food tasted awful. I only got 3 scallops and 3 small chickens in a big meal and waitress accused my credit card an additional tip for herself. Will never go back and not recommend everyone. <a href="read more">read more</a>. At Lampu Japanese Steakhouse <a href="Sushi">Sushi</a> in Mount Dora, juicy meat is freshly grilled on an open flame and garnished with delicious sides, on the menu there are also a lot of Asian dishes. The **Asian fusion cuisine** is also an important part of Lampu Japanese Steakhouse <a href="Sushi">Sushi</a>. Anyone who finds the everyday and generally known meals too ordinary can here approach with a willingness to experiment and try some unexpected combination of ingredients taste, among the delicacies of this place are especially the <a href="Maki">Maki</a> and <a href="Te-Maki">Te-Maki</a>.