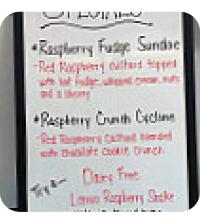

A complete menu of Double Dips from Medina covering all 9 menus and drinks can be found here on the menu. For seasonal or weekly deals, please get in touch via phone or use the contact details provided on the website. The diner and its rooms are wheelchair accessible and thus usable with a wheelchair or physical disabilities, and there is no-charge WiFi. If the weather conditions are right, you can also eat and drink outside. If you feel like a treat, you should visit Double Dips because they have enchanting desserts that will definitely satisfy the sweettooth in you.