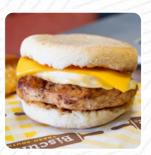

#### Sandwiches

**CHICKEN SANDWICH** 

## Ingredients Used

SAUSAGE

**CHICKEN** 

**EGG** 

**BACON** 

**BUTTER** 

**HONEY** 