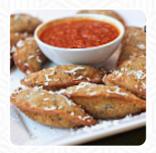

## Pizza World Farmville Menu

https://menuweb.menu 237 Sunchase Boulevard, Farmville, 23901, United States Of America +14343911000 - http://www.pizzaworldonline.com









The restaurant from Farmville offers **34** different **menus and drinks on the menu** at an average \$9.2. Pizza World Farmville, located in Farmville, VA, is a cherished American eatery with an impressive average rating of 4.2 stars. Open daily from 11:30 AM to 9:00 PM, this inviting restaurant offers a diverse menu, including delicious vegetarian options to satisfy all diners. Be sure to call ahead at (434) 391-1000 to reserve your table and avoid the rush. If you're exploring other eateries with a similar vibe, consider checking out Chick-fil-A and Wayfast Delivery. Have you dined here before? We'd love to hear your thoughts—leave a review!

## Pizza World Farmville Menu



#### Thai

**THAI CHICKEN** 

### **Snacks**

**BREADSTICKS** 

### **Starters & Salads**

**ANTIPASTO**