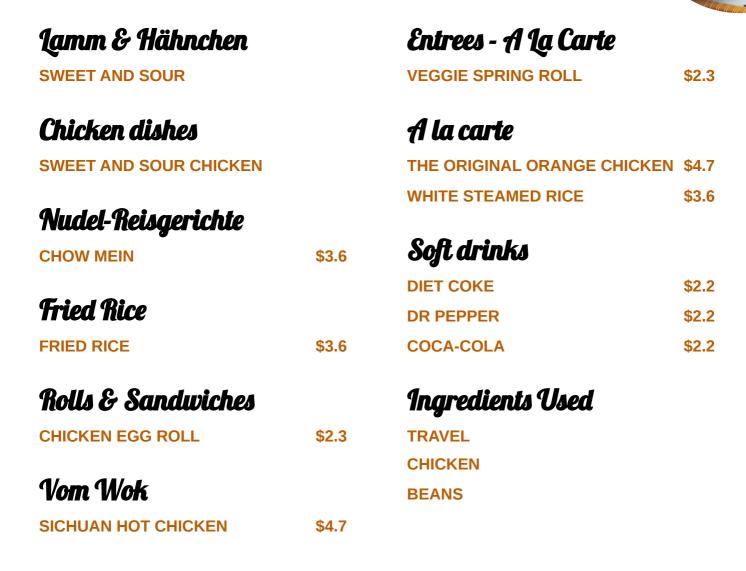

## Panda Express Menu

https://menulist.menu 1907 Wells Rd, Orange Park, United States +19042151963

The menu of Panda Express from Orange Park includes 15 menus. On average, menus or drinks on the menu cost about \$3.1. The categories can be viewed on the menu below. What <u>User</u> likes about Panda Express: Tonight was my first experience eating here and I?m glad I did. It is a classier version of fast food, I ate some kind of sweet and sour chicken(maybe) I don?t know the name I apologize. Definitely recommend, the food was delicious, unexpected. <u>read more</u>. What <u>User</u> doesn't like about Panda Express: I found a dead baby lizard in my food, the manager wouldn't give me a refund and insisted that the door wire driver put it in my food. I had to come out via social media for the actual Panda Express company to give me a

Panda Express Menu

**Panda Express** 

1907 Wells Rd, Orange Park, United States **Opening Hours:** 

Monday 11:00-21:00 Tuesday 11:00-21:00 Wednesday 11:00-21:00 Thursday 11:00-21:00 Friday 11:00-21:30 Saturday 11:00-21:30 Sunday 11:00-21:00 jgallery image