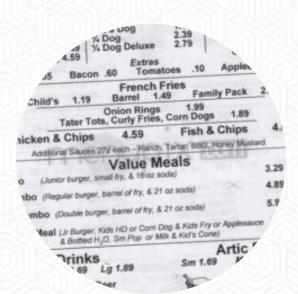

#### **Salads**

TACOS

## Sandwiches & Hot Paninis

CHEESE BURGER

# Starters & Salads

FRIES

## Dessert

MILKSHAKES

### Ісе сгеат сир

**BANANA SPLIT** 

TOTS

### These types of dishes are being served

PANINI ICE CREAM BURGER