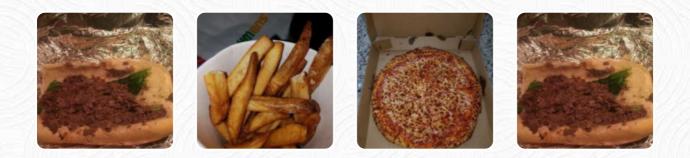

Terrible experience. Food poisoning! Got cussed out by Mark the owner. Stay away from this place. Been a patron of this establishment for over 20+ years and now it's filled with druggies, terrible management and food poisoning! STAY AWAY! Service: Take out Meal type: Dinner Price per person: \$20–30 Food: 1 Service: 1 Atmosphere: 1 read more. In Happy House Pizzaria, a place that serves Italian menus in Deale, you can expect typical Italian cuisine, including classics like pizza and pasta, Don't miss the chance to enjoy the tasty pizza, prepared straight out from the oven in an traditional way. You can just get one of the tasty sandwiches, a small salad or another snack, if you're not that hungry, They also present nice <u>South American</u> meals to you in the menu.

#### These types of dishes are being served

PIZZA STEAK PANINI