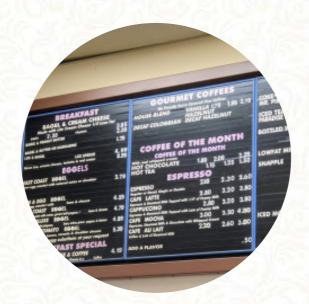

## West Coast Bagel Co Menu

https://menulist.menu 91710 Chino, United States +19095904252 - http://events.dailybulletin.com

A comprehensive menu of West Coast Bagel Co from Chino covering all **15** meals and drinks can be found here on the menu. For seasonal or weekly deals, please get in touch via phone or use the contact details provided on the website. What <u>Cory S</u> likes about West Coast Bagel Co:

# West Coast Bagel Co Menu