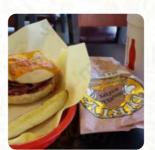

## West Coast Bagel Co Menu

https://menulist.menu 91710 Chino, United States +19095904252 - http://events.dailybulletin.com









A comprehensive menu of West Coast Bagel Co from Chino covering all **15** meals and drinks can be found here on the menu. For seasonal or weekly deals, please get in touch via phone or use the contact details provided on the website. What <u>Cory S</u> likes about West Coast Bagel Co:

Love this place. The cheese onion bagel never disappoints and is literally the only onion bagel I've had with actual onion (and a good portion) on it. The veggie sandwich is also very delicious. <a href="read more">read more</a>. What <a href="Rachel I">Rachel I</a> doesn't like about West Coast Bagel Co:

Not good! The bagels and breakfast sandwich have no flavor!! The bagels look amazing and with all the different flavors, I really expected more, but was so disappointed! <a href="read more">read more<