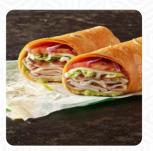

### **Subway Menu**

https://menuweb.menu Newnan, United States Of America +17702529128 - http://www.subway.com









# **Subway Menu**



#### Salads

**TUNA SALAD** 

#### **Side Dishes**

**PICKLES** 

#### Sauces

**MAYO** 

#### **Restaurant Category**

**ITALIAN** 

# These Types Of Dishes Are Being Served

**SALAD** 

**FISH** 

**TUNA STEAK** 

# A GE

CHICKEN TOSTADAS WRAP

MEAT PANINI

#### Ingredients Used



LETTUCE MUSTARD BANANA

CUCUMBER

**TOMATO** 

**TUNA** 

**BACON** 

**PORK MEAT** 

**CHEESE** 

# Subway

Newnan, United States Of America

**Opening Hours:** 

Monday 00:00-00:00 Tuesday 00:00-00:00 Wednesday 00:00-00:00 Thursday 00:00-00:00 Friday 00:00-00:00 Saturday 00:00-00:00 Sunday 00:00-00:00

Made with menuweb.menu