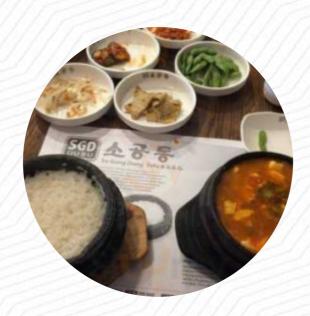

Really great food, fast service and good portion sizes. We ordered delivery and everything was perfect. We have the vegetable dumplings, Kimchi Jigae and pork buligi – it was so tasteful and spicy that we ordered very sharp. We also got some side dishes banchan) and they gave us a large selection consisting of kimchi, marinated daikon, cucumbers kimchi, fish cake and cabbage. A delicious meal. read more. You can use the WLAN of the restaurant at no extra cost. The So Gong Dong Tofu And Barbeque in East Hanover dishes out various delicious seafood meals, on the daily specials there are also a lot of Asian dishes. In Korea, Korean meals such as Kimchi, Bibimbap and Jijgae are considered traditional and have a special place on the menu card and the plates of the visitors, The successful fusion of different dishes with fresh and partially daring products is highly valued by the guests - a good example of Asian Fusion.