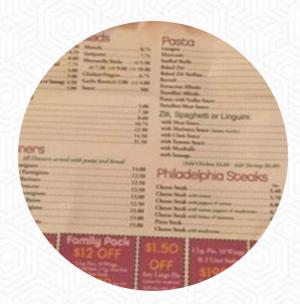

#### Pizza

CHICKEN PIZZA

BUFFALO CHICKEN PIZZA

# These types of dishes are being served

**PIZZA** 

**STEAK** 

## Ingredients Used

**CHEESE** 

**GARLIC** 

**PARMIGIANA** 

**CHICKEN** 

**BUFFALO** 