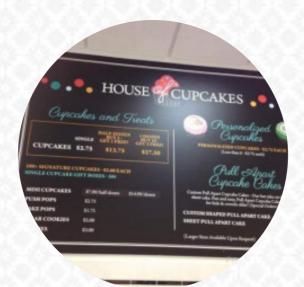

### House Of Cupcakes Menu

https://menulist.menu 593 State Rte 18, East Brunswick, NJ, 08816, United States (+1)7329556026

|      | COMPANY OF ANY ADDRESS OF A DECKS                                                                  |
|------|----------------------------------------------------------------------------------------------------|
|      | MINULAN                                                                                            |
|      |                                                                                                    |
|      | on County and the 4.4 Non-Thursday Tree-                                                           |
| 100  | and I have been in the Residence Forth-                                                            |
|      | ter & C Secondaria and A "Walker Brooks                                                            |
|      | And, & Rescalator Lottle Processor Register & Talgar                                               |
| 10.0 | In A Charles with Caused Taller                                                                    |
|      | Alls I Revalue alls his Locker's Auto-                                                             |
|      | Solds I' Incoders with Tenner's has show Tengers                                                   |
|      | when it fermine with freek.Country beingst-                                                        |
|      | which I Remarked with Rows Springer                                                                |
|      | NUM I Descript with Read-on the states                                                             |
|      | and Chevelan and Course Red                                                                        |
|      | THE COURSE WITH LABOR & LOTS                                                                       |
|      | The R P December with Different Society or over<br>The R P December with Different Society or over |
|      | THE & & BARRISON PORT                                                                              |

On this webpage, you can find the complete menu of House Of Cupcakes from East Brunswick. Currently, there are **15** dishes and drinks available. For **seasonal or weekly deals**, please contact the restaurant owner directly. You can also contact them through their website. What <u>User</u> likes about House Of Cupcakes:

### House Of Cupcakes Menu

593 State Rte 18, East Brunswick, NJ, 08816, United States