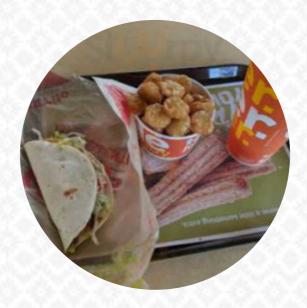

## Taco John's Menu

https://menulist.menu
354 U.S. Rte 2, Devils Lake, ND 58301, United States
+17016622227 - https://www.locations.tacojohns.com

Here you can find the menu of Taco John's in Devils Lake. At the moment, there are 15 meals and drinks on the menu. You can inquire about seasonal or weekly deals via phone. What User likes about Taco John's: Loves the chipotle lime fried chicken taco! The staff is always great, very welcoming and the lobby is clean. Our order was almost \$90, so we had to wait ahead. When they broke out our order, they were very polite and made sure that our order was correct. Waiting wasn't long. read more. What User doesn't like about Taco John's: Better food than taco bell...but the team at this location really messed up our order. I mentioned that something looked like it missing. But they insisted it was in the bag. A close look indeed confirmed the item was missing, they also gave another wrong item and missed two other items. Complete mess up that took an additional 10mins to fix. Overall...a 20min drivethru experience. read more. Look forward to the diverse, fine Mexican cuisine, traditionally prepared with corn, beans and chilies (hot peppers), Forbreakfast a versatile brunch is offered here.