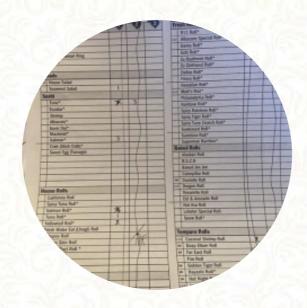

## Sushi Damu Menu

| Salads               |        | Popular Items                        |        |
|----------------------|--------|--------------------------------------|--------|
| BLUE CRAB SALAD      | \$14.0 | UDON (PLAIN)                         | \$7.0  |
| Appetizers           |        | Signature Poke Bowl                  |        |
| AGEDASHI TOFU        | \$7.0  | TRADITIONAL TUNA SIGNATURE POKE BOWL | \$10.0 |
| Main courses         |        | SPICY TUNA SIGNATURE POKE BOWL       | \$10.0 |
| SUSHI                |        |                                      |        |
| 0.1.1                |        | These types of dishes are            |        |
| Salad                |        | being served                         |        |
| AGEDASHI TOFU SALAD  | \$8.0  | SALMON TERIYAKI                      | \$15.0 |
| Gourmet Special      |        | LOBSTER                              |        |
| NABEYAKI UDON        | \$13.0 | Ingredients Used                     |        |
| Sonstiges            |        | CHICKEN TERIYAKI                     | \$14.0 |
| •                    |        | TRAVEL                               |        |
| SASHIMI              |        | EEL                                  |        |
| Small Plates         |        |                                      |        |
| BAKED MUSSEL (6 PCS) | \$8.0  |                                      |        |
|                      |        |                                      |        |