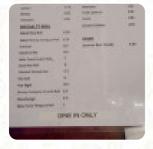

## Sushi Damu Menu

| Salads               |        | Popular Items                        |        |
|----------------------|--------|--------------------------------------|--------|
| BLUE CRAB SALAD      | \$14.0 | UDON (PLAIN)                         | \$7.0  |
| Appetizers           |        | Signature Poke Bowl                  |        |
| AGEDASHI TOFU        | \$7.0  | TRADITIONAL TUNA SIGNATURE POKE BOWL | \$10.0 |
| Main courses         |        | SPICY TUNA SIGNATURE POKE BOWL       | \$10.0 |
| SUSHI                |        |                                      |        |
| 0.1.1                |        | These types of dishes are            |        |
| Salad                |        | being served                         |        |
| AGEDASHI TOFU SALAD  | \$8.0  | SALMON TERIYAKI                      | \$15.0 |
| Gourmet Special      |        | LOBSTER                              |        |
| NABEYAKI UDON        | \$13.0 | Ingredients Used                     |        |
| Sonstiges            |        | CHICKEN TERIYAKI                     | \$14.0 |
| •                    |        | TRAVEL                               |        |
| SASHIMI              |        | EEL                                  |        |
| Small Plates         |        |                                      |        |
| BAKED MUSSEL (6 PCS) | \$8.0  |                                      |        |
|                      |        |                                      |        |