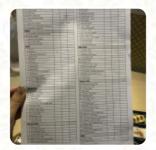

## Sushi Damu Menu

| Salads               |        | Popular Items                        |        |
|----------------------|--------|--------------------------------------|--------|
| BLUE CRAB SALAD      | \$14.0 | UDON (PLAIN)                         | \$7.0  |
| Appetizers           |        | Signature Poke Bowl                  |        |
| AGEDASHI TOFU        | \$7.0  | TRADITIONAL TUNA SIGNATURE POKE BOWL | \$10.0 |
| Main courses         |        | SPICY TUNA SIGNATURE POKE BOWL       | \$10.0 |
| SUSHI                |        |                                      |        |
| 0.1.1                |        | These types of dishes are            |        |
| Salad                |        | being served                         |        |
| AGEDASHI TOFU SALAD  | \$8.0  | SALMON TERIYAKI                      | \$15.0 |
| Gourmet Special      |        | LOBSTER                              |        |
| NABEYAKI UDON        | \$13.0 | Ingredients Used                     |        |
| Sonstiges            |        | CHICKEN TERIYAKI                     | \$14.0 |
| •                    |        | TRAVEL                               |        |
| SASHIMI              |        | EEL                                  |        |
| Small Plates         |        |                                      |        |
| BAKED MUSSEL (6 PCS) | \$8.0  |                                      |        |
|                      |        |                                      |        |