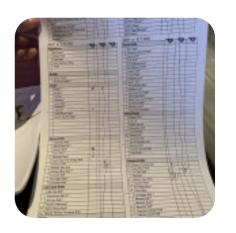

## Sushi Damu Menu

| Salads               |        | Popular Items                        |        |
|----------------------|--------|--------------------------------------|--------|
| BLUE CRAB SALAD      | \$14.0 | UDON (PLAIN)                         | \$7.0  |
| Appetizers           |        | Signature Poke Bowl                  |        |
| AGEDASHI TOFU        | \$7.0  | TRADITIONAL TUNA SIGNATURE POKE BOWL | \$10.0 |
| Main courses         |        | SPICY TUNA SIGNATURE POKE BOWL       | \$10.0 |
| SUSHI                |        |                                      |        |
| 0.1.1                |        | These types of dishes are            |        |
| Salad                |        | being served                         |        |
| AGEDASHI TOFU SALAD  | \$8.0  | SALMON TERIYAKI                      | \$15.0 |
| Gourmet Special      |        | LOBSTER                              |        |
| NABEYAKI UDON        | \$13.0 | Ingredients Used                     |        |
| Sonstiges            |        | CHICKEN TERIYAKI                     | \$14.0 |
| •                    |        | TRAVEL                               |        |
| SASHIMI              |        | EEL                                  |        |
| Small Plates         |        |                                      |        |
| BAKED MUSSEL (6 PCS) | \$8.0  |                                      |        |
|                      |        |                                      |        |