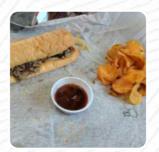

The restaurant and its rooms are wheelchair accessible and thus usable with a wheelchair or physiological limitations. Should you wish to sample tasty **American courses like burgers or barbecue**, then Philly Time in Kansas City is the ideal place for you, The meals are usually prepared fast and fresh for you. You can also find many **international meals** in the kitchen of the Philly Time, You can also discover tasty South American meals in the menu.