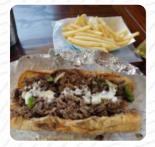

The restaurant and its rooms are wheelchair accessible and thus usable with a wheelchair or physiological limitations. Should you wish to sample tasty **American courses like burgers or barbecue**, then Philly Time in Kansas City is the ideal place for you, The meals are usually prepared fast and fresh for you. You can also find many **international meals** in the kitchen of the Philly Time, You can also discover tasty South American meals in the menu.