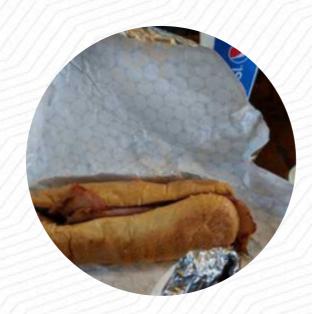

What <u>Will hdg</u> likes about Philly Time:

Really good Ribeye was used. The peppers and onions were just about perfect. Plus the roll stood up to the juices, plus just the right seasonings. The only draw back is no cheez whiz. I got into that a Geno's in Philly. <a href="read">read</a> more. What <a href="User">User</a> doesn't like about Philly Time:

The restaurant and its rooms are wheelchair accessible and thus usable with a wheelchair or physiological limitations. Should you wish to sample tasty **American courses like burgers or barbecue**, then Philly Time in Kansas City is the ideal place for you, The meals are usually prepared fast and fresh for you. You can also find many **international meals** in the kitchen of the Philly Time, You can also discover tasty South American meals in the menu.