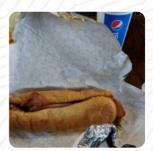

What <u>Will hdg</u> likes about Philly Time:

Really good Ribeye was used. The peppers and onions were just about perfect. Plus the roll stood up to the juices, plus just the right seasonings. The only draw back is no cheez whiz. I got into that a Geno's in Philly. <a href="read">read</a> more. What <a href="User">User</a> doesn't like about Philly Time:

**ZWIEBELRINGE** 

Subs

**PHILLY** 

Beverages

**JUICES** 

Add-Ons

**RANCH** 

Asador's Steaks