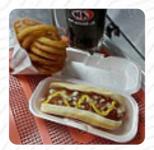

# **A&w Menu**

https://menuweb.menu 1414 N Town E Blvd, 75150, Mesquite, US, United States +12143066514 - https://www.awrestaurants.com/









# **A&w Menu**



#### **Non Alcoholic Drinks**

**ROOT BEER** 

#### **Drinks**

**BEER** 

#### Starters & Salads

**FRENCH FRIES** 

### **Beverages**

**ROOT BEER FLOAT** 

## **Restaurant Category**

**FRENCH** 

#### **Side Dishes**

**FRENCH FRIES** 

**CHEESE CURDS** 

**HUSH PUPPIES** 

# Ingredients Used

**SHRIMP** 

**GRILLED SHRIMP** 

**CHEESE** 

# These Types Of Dishes Are Being Served



FISH LOBSTER BURGER

**CHICKEN** 

# A&w

1414 N Town E Blvd, 75150, Mesquite, US, United States

#### **Opening Hours:**

Monday 10:30 -21:00 Tuesday 10:30 -21:00 Wednesday 10:30 -21:00 Thursday 10:30 -21:00 Friday 10:30 -21:00 Saturday 10:30 -21:00 Sunday 10:30 -21:00

Made with menuweb.menu