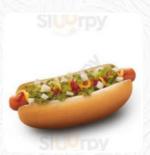

## Sonic Drive-in Menu

https://menulist.menu 1652 US Hwy 395 N, Minden, NV, 89423, United States (+1)7757834057

The menu of Sonic Drive-in from Minden includes 10 menus. On average, menus or drinks on the menu cost about \$4.8. The categories can be viewed on the menu below. What User likes about Sonic Drive-in: We had two orders for our families before we brought the lunch in a park. The drinks were so delicious! Your ice cream is the best! 3 of the children got corn dogs that were quickly swallowed and still nice and hot! The Tater darts were a bit cold when we ate, but we drove through the city. The cheeseburgers who ordered the adults were amazingly delicious. They had a good amount of meat, melted cheese and substantial... read more. You can use the WLAN of the restaurant at no extra cost. Sonic Drive-in from Minden is known for its exquisite burgers, to which crispy fries, salads and other sides are offered, Forbreakfast a hearty brunch is offered here. If you'd like something after-dinner treat to finish off, Sonic Drive-in does not disappoint with its extensive selection of desserts.