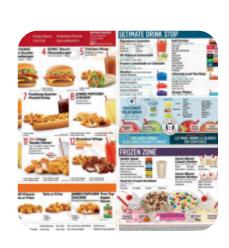

## Sonic Drive-in Menu

**DRINKS** 

| Mains                                     |       | Tasty Add Ons                   |       |
|-------------------------------------------|-------|---------------------------------|-------|
| SONIC CHEESEBURGER                        | \$5.4 | HANDMADE ONION RINGS            | \$3.5 |
| Snacks                                    |       | These types of dishes are       |       |
| MOZZARELLA STICKS                         | \$3.9 | being served                    |       |
| 0 10 10 1                                 |       | CHICKEN WRAP                    | \$6.0 |
| Breakfast Combos                          |       | ICE CREAM                       |       |
| BREAKFAST BURRITO                         | \$3.8 |                                 |       |
| 41 .0 .                                   |       | A la carte entrees              |       |
| Most Popular                              |       | FOOTLONG QUARTER POUND          | \$5.1 |
| 6 PREMIUM BEEF HOT DOG                    | \$2.7 | CONEY                           | Ψ5.1  |
| Ala Canto Catalos                         |       | SUPER SONIC DOUBLE CHEESEBURGER | \$7.0 |
| A la Carte Entrées                        |       | CLASSIC CRISPY CHICKEN          | \$5.5 |
| ULTIMATE MEAT CHEESE<br>BREAKFAST BURRITO | \$5.1 | SANDWICH                        | φ3.3  |
| Drinks                                    |       | Ingredients Used                |       |
| <i>v</i> i uuv                            |       | MEAT                            |       |