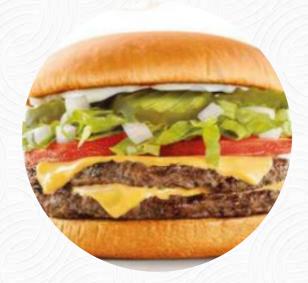

## Sonic Drive-in Menu

https://menulist.menu 1652 US Hwy 395 N, Minden, NV, 89423, United States (+1)7757834057

The menu of Sonic Drive-in from Minden includes 10 menus. On average, menus or drinks on the menu cost about \$4.8. The categories can be viewed on the menu below. What User likes about Sonic Drive-in: We had two orders for our families before we brought the lunch in a park. The drinks were so delicious! Your ice cream is the best! 3 of the children got corn dogs that were quickly swallowed and still nice and hot! The Tater darts were a bit cold when we ate, but we drove through the city. The cheeseburgers who ordered the adults were amazingly delicious. They had a good amount of meat, melted cheese and substantial... read more. You can use the WLAN of the restaurant at no extra cost. Sonic Drive-in from Minden is known for its exquisite burgers, to which crispy fries, salads and other sides are offered, Forbreakfast a hearty brunch is offered here. If you'd like something after-dinner treat to finish off, Sonic Drive-in does not disappoint with its extensive selection of desserts.