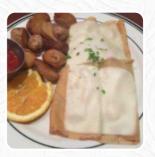

# Mimi's Cafe Menu

https://menuweb.menu 3322 W. Friendly Ave., Greensboro, United States +13368527811 - https://www.mimiscafe.com/locations/greensboro/









## Mimi's Cafe Menu



#### **Toast**

**FRENCH TOAST** 

### **Hot Drinks**

COFFEE

### **Restaurant Category**

**FRENCH** 

### **Mexican Dishes**

**BURRITO** 

**BREAKFAST BURRITO** 

#### Dessert

**WAFFLE** 

#### **CREPES MUFFINS**

## These Types Of Dishes **Are Being Served**



## **Ingredients Used**

**BACON** 

**BUTTER** 

**POTATOES** 

**BEEF** 

## Mimi's Cafe

3322 W. Friendly Ave., Greensboro, United States **Opening Hours:** 

Tuesday 06:30-21:00 Wednesday 06:30-21:00 Thursday 06:30-21:00 Friday 06:30-21:00 Saturday 06:30-21:00 Sunday 06:30-21:00

Monday 06:30-21:00