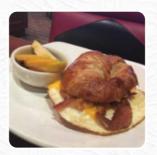

# Mimi's Cafe Menu

https://menuweb.menu 3322 W. Friendly Ave., Greensboro, United States +13368527811 - https://www.mimiscafe.com/locations/greensboro/









## Mimi's Cafe Menu



#### **Toast**

**FRENCH TOAST** 

### **Hot Drinks**

COFFEE

### **Restaurant Category**

**FRENCH** 

### **Mexican Dishes**

**BURRITO** 

**BREAKFAST BURRITO** 

#### Dessert

**WAFFLE** 

#### **CREPES MUFFINS**

## These Types Of Dishes **Are Being Served**



## **Ingredients Used**

**BACON** 

**BUTTER** 

**POTATOES** 

**BEEF** 

## Mimi's Cafe

3322 W. Friendly Ave., Greensboro, United States **Opening Hours:** 

Tuesday 06:30-21:00 Wednesday 06:30-21:00 Thursday 06:30-21:00 Friday 06:30-21:00 Saturday 06:30-21:00 Sunday 06:30-21:00

Monday 06:30-21:00