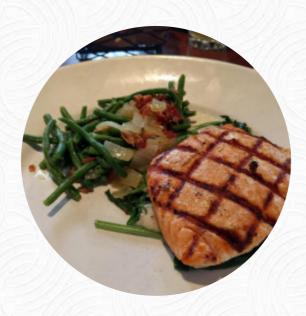

# Mimi's Cafe Menu

https://menuweb.menu 3322 W. Friendly Ave., Greensboro, United States +13368527811 - https://www.mimiscafe.com/locations/greensboro/









## Mimi's Cafe Menu



#### **Toast**

**FRENCH TOAST** 

### **Hot Drinks**

COFFEE

### **Restaurant Category**

**FRENCH** 

### **Mexican Dishes**

**BURRITO** 

**BREAKFAST BURRITO** 

#### Dessert

**WAFFLE** 

#### **CREPES MUFFINS**

## These Types Of Dishes **Are Being Served**



## **Ingredients Used**

**BACON** 

**BUTTER** 

**POTATOES** 

**BEEF** 

## Mimi's Cafe

3322 W. Friendly Ave., Greensboro, United States **Opening Hours:** 

Tuesday 06:30-21:00 Wednesday 06:30-21:00 Thursday 06:30-21:00 Friday 06:30-21:00 Saturday 06:30-21:00 Sunday 06:30-21:00

Monday 06:30-21:00