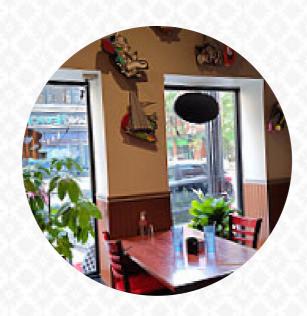

What a jewel! So happy to have found this place. We sat right away and they have a mix of high tops and tables. Look around because there are interesting art everywhere. The food was really delicious, and the service was fast. I recommend The Philly, since I was born and raised in Philly, I can say that it was a fantastic breakfast cheese steak. The staff here was also very friendly and helpful. They were so real and... read more. The succulent and fresh juices on the drinks menu supremely enhance the meals in the restaurant, and you can try tasty American meals like **Burger or Barbecue**. Moreover, awaiting for you is original *Italian cuisine* with tasty classics like pizza and pasta, Also, you shouldn't miss out on the tasty pizza, traditional freshly baked in a wood