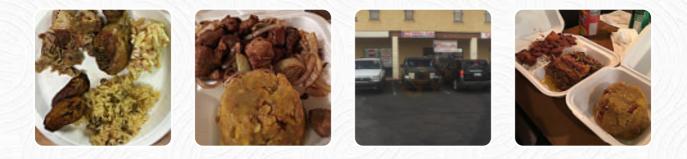

We had lunch there yesterday and had the most amazing food alcapurrien, rice and beans with Pernil and Tostone. All fresh, delicious and served with love. If this place was close to me, I'd be in serious trouble. All right. I love the people here as well as the food. Thank you for welcoming us. <u>read more</u>. Millie's Cafe from Mesa is a **chilled café**, where you can enjoy a snack or cake with a <u>steaming coffee or a hot chocolate</u>, Furthermore, the guests of the restaurant enjoy the extensive selection of the differing coffee and tea specialities that the establishment has available. The *spicy Spanish meals* from the kitchen of the restaurant are also recommendable, Satisfy your craving for spicy dishes with Quesadillas or a tasty chili at Millie's Cafe, the ultimate destination for Latin American cuisine.

## Millie's Cafe Menu

| Sandwiches              |       | Appetizers                                                                                                        |
|-------------------------|-------|-------------------------------------------------------------------------------------------------------------------|
| HAM AND CHEESE SANDWICH | \$3.8 | ALCAPURRIAS                                                                                                       |
| Dessert                 |       | EMPANADAS                                                                                                         |
| FLAN                    | \$2.5 | Ingredients Used                                                                                                  |
|                         |       | BEANS                                                                                                             |
| Picada                  |       | TRAVEL                                                                                                            |
| PASTELES                | \$4.0 | MEAT                                                                                                              |
| Popular Items           |       | Daily Food Plates                                                                                                 |
| CUBANO SANDWICH         | \$5.0 | ARROZ CON GANDULES Y CERDO<br>AL HORNO                                                                            |
| <b>Pollo (Chicken)</b>  | \$6.0 | ARROZ BLANCO CON<br>HABICHUELAS Y CERDO AL<br>HORNO                                                               |
| <b>Coffee</b><br>COFFEE |       | ARROZ CON GANDULES Y MUSLOS<br>DE POLLO AL HORNO<br>ARROZ BLANCO CON<br>HABICHUELAS Y MUSLOS DE<br>POLLO AL HORNO |