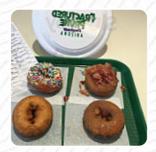

I like this place very much. The doughnuts are made fresh and they have a lot of topping options and varieties to make it really themselves. Donuts are a little thin. We asked them to cut them into half as a sandwich so we could put coldstone ice cream in the middle and they both just crumble because they were thin. Another thing I would suggest... Add cream as topping. <a href="read more">read more</a>. In the morning, you can enjoy a **appetizing brunch** at Fractured Prune Doughnuts, as much as you want, Also, the visitors of the restaurant love the large variety of differing coffee and tea specialities that the restaurant has to offer. You can just get one of the tasty **sandwiches**, a healthy salad or another snack, if you're not that hungry, and you can enjoy here scrumptious American meals like Burger or Barbecue.