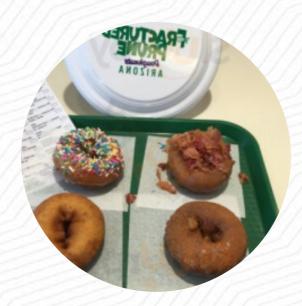

I like this place very much. The doughnuts are made fresh and they have a lot of topping options and varieties to make it really themselves. Donuts are a little thin. We asked them to cut them into half as a sandwich so we could put coldstone ice cream in the middle and they both just crumble because they were thin. Another thing I would suggest... Add cream as topping. <a href="read more">read more</a>. In the morning, you can enjoy a **appetizing brunch** at Fractured Prune Doughnuts, as much as you want, Also, the visitors of the restaurant love the large variety of differing coffee and tea specialities that the restaurant has to offer. You can just get one of the tasty **sandwiches**, a healthy salad or another snack, if you're not that hungry, and you can enjoy here scrumptious American meals like Burger or Barbecue.