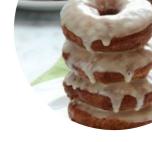

I like this place very much. The doughnuts are made fresh and they have a lot of topping options and varieties to make it really themselves. Donuts are a little thin. We asked them to cut them into half as a sandwich so we could put coldstone ice cream in the middle and they both just crumble because they were thin. Another thing I would suggest... Add cream as topping. <a href="read more">read more</a>. In the morning, you can enjoy a **appetizing brunch** at Fractured Prune Doughnuts, as much as you want, Also, the visitors of the restaurant love the large variety of differing coffee and tea specialities that the restaurant has to offer. You can just get one of the tasty **sandwiches**, a healthy salad or another snack, if you're not that hungry, and you can enjoy here scrumptious American meals like Burger or Barbecue.