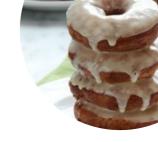

I like this place very much. The doughnuts are made fresh and they have a lot of topping options and varieties to make it really themselves. Donuts are a little thin. We asked them to cut them into half as a sandwich so we could put coldstone ice cream in the middle and they both just crumble because they were thin. Another thing I would suggest... Add cream as topping. <a href="read more">read more</a>. In the morning, you can enjoy a **appetizing brunch** at Fractured Prune Doughnuts, as much as you want, Also, the visitors of the restaurant love the large variety of differing coffee and tea specialities that the restaurant has to offer. You can just get one of the tasty **sandwiches**, a healthy salad or another snack, if you're not that hungry, and you can enjoy here scrumptious American meals like Burger or Barbecue.