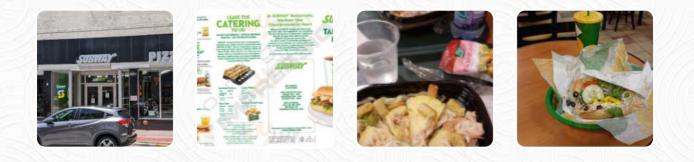

## Subway Menu

| Salads                                 |        |
|----------------------------------------|--------|
| DOUBLE CHICKEN CHOPPED<br>SALAD COMBO  | \$11.5 |
| Pizza                                  |        |
| PERSONAL PIZZA                         | \$4.5  |
| Breakfast                              |        |
| BACON EGG AND CHEESE<br>SANDWICH COMBO | \$9.5  |
| Personal Pizza                         |        |
| PEPPERONI PERSONAL PIZZA               | \$5.0  |
| Chopped Salads                         |        |
| DOUBLE CHICKEN CHOPPED<br>SALAD        | \$7.5  |
| Fresh Fit For Kids                     |        |
| KID'S BLACK FOREST HAM                 | \$6.0  |
|                                        |        |

|   |        | Kids' Meals                               |       |
|---|--------|-------------------------------------------|-------|
|   | \$11.5 | KID'S ROAST BEEF                          | \$6.0 |
|   | \$4.5  | These Types Of Dishes<br>Are Being Served | S     |
|   | \$9.5  | Hot & Cold Sandwich<br>Combos             |       |
|   |        | BLACK FOREST HAM SANDWICH<br>COMBO        | \$9.0 |
| 4 | \$5.0  | Sandwiches                                |       |
|   |        | BACON EGG AND CHEESE<br>SANDWICH          | \$5.5 |
|   | \$7.5  | BLACK FOREST HAM SANDWICH                 | \$5.0 |
|   |        | Ingredients Used                          |       |
|   | \$6.0  | HAM<br>CHEDDAR<br>BLACK FOREST HAM        |       |
|   |        | PROVOLONE                                 |       |