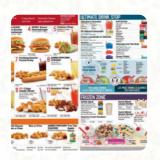

## Sonic Drive-in Menu

**Entrées** 

**ONION RINGS** 

Starters & Salads

**POTATO CHIPS** 

Chicken

**BONELESS WINGS** 

**Mexican Dishes** 

**TACO** 

**Chicken Wings** 

**WINGS** 

**Burger** 

**CHEESEBURGER** 

**DOUBLE CHEESE BURGER** 

**Side Dishes** 

TOTS

**PICKLES** 

These Types Of Dishes Are Being Served

**BURGER** 

**PANINI** 

Ingredients Used

**BUTTER** 

**PICKLE** 

**MUSTARD** 