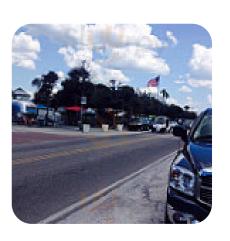

The location cannot be much better. Wild Bill's is located in the beautiful Seaside, FL, on the main loop through the city. It is embedded between several airstream food trucks and is itself a modified airstream trailer. I had the Brat Dog with grilled onions and Slav. Fantastic dog! And don't give the chocolate dipped key lime cake on a