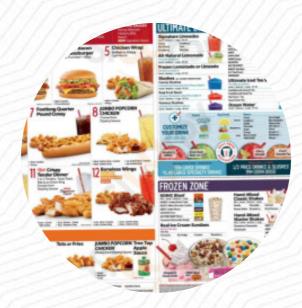

## Sonic Drive-in Menu

https://menulist.menu 2101 N Highland Ave, 38305, Jackson, US, United States +17316684663

Here you can find the menu of Sonic Drive-in in Jackson. At the moment, there are 15 menus and drinks on the food list. You can inquire about seasonal or weekly deals via phone. What User likes about Sonic Drive-in: Our 1st time visiting a Sonic. The service was great. We ordered the nuggets and onion rings. The were out of onion rings and Alexa accommodated us. The nuggets were not freshly made, too hard. But we didn't know until we got down the street. The fries were good, though. Ordered a strawberry? drink with Sprite. It was okay...nothing I need again. I'm a Coca-Cola girl. I'd be willing to try Sonic in our hometown. We... read more.

## Sonic Drive-in Menu

Non alcoholic drinks

**SPRITE** 

**Appetizers** 

**NUGGETS** 

Starters & Salads

**FRIES** 

**Dessert** 

**MILKSHAKES** 

**Fingerfood** 

**ZWIEBELRINGE** 

Soft drinks

**COLA** 

Milkshakes

**MILKSHAKE** 

**Sweets and Treats** 

**CHOCOLATE SHAKE** 

**Double Down** 

**TOTS** 

10 most popular

**SHAKE** 

**MILK SHAKES** 

Ingredients Used

**ONION** 